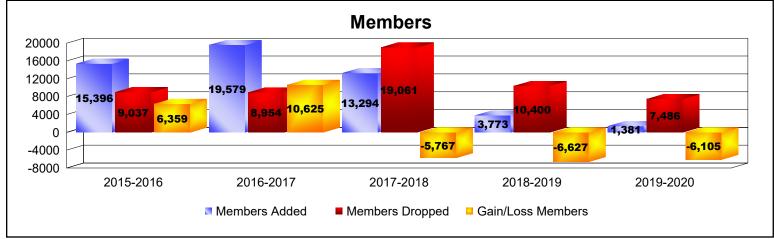

## **China Council of Lions Clubs Office**

| Year      | New<br>Clubs | Dropped<br>Clubs | Gain/<br>Loss<br>Clubs | New<br>Members | Charter<br>Members | Reinstate<br>Members | Transfer<br>Members | Total<br>Member<br>Added | Total<br>Members<br>Dropped | Gain/<br>Loss<br>Members |
|-----------|--------------|------------------|------------------------|----------------|--------------------|----------------------|---------------------|--------------------------|-----------------------------|--------------------------|
| 2015-2016 | 240          | 29               | 211                    | 6,721          | 8,102              | 374                  | 199                 | 15,396                   | 9,037                       | 6,359                    |
| 2016-2017 | 299          | 26               | 273                    | 8,707          | 10,155             | 403                  | 314                 | 19,579                   | 8,954                       | 10,625                   |
| 2017-2018 | 110          | 73               | 37                     | 7,296          | 4,870              | 751                  | 377                 | 13,294                   | 19,061                      | -5,767                   |
| 2018-2019 | 6            | 69               | -63                    | 2,165          | 912                | 281                  | 415                 | 3,773                    | 10,400                      | -6,627                   |
| 2019-2020 | 0            | 41               | -41                    | 83             | 578                | 340                  | 380                 | 1,381                    | 7,486                       | -6,105                   |
| Average   | 131          | 48               | 83                     | 4,994          | 4,923              | 430                  | 337                 | 10,685                   | 10,988                      | -303                     |