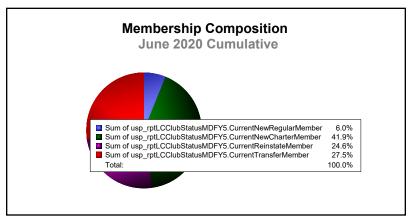

## **China Council of Lions Clubs Office**

| Year      | New<br>Clubs | Dropped<br>Clubs | Gain/<br>Loss<br>Clubs | New<br>Members | Charter<br>Members | Reinstate<br>Members | Transfer<br>Members | Total<br>Member<br>Added | Total<br>Members<br>Dropped | Gain/<br>Loss<br>Members |
|-----------|--------------|------------------|------------------------|----------------|--------------------|----------------------|---------------------|--------------------------|-----------------------------|--------------------------|
| 2015-2016 | 240          | 29               | 211                    | 6,721          | 8,102              | 374                  | 199                 | 15,396                   | 9,037                       | 6,359                    |
| 2016-2017 | 299          | 26               | 273                    | 8,707          | 10,155             | 403                  | 314                 | 19,579                   | 8,954                       | 10,625                   |
| 2017-2018 | 110          | 73               | 37                     | 7,296          | 4,870              | 751                  | 377                 | 13,294                   | 19,061                      | -5,767                   |
| 2018-2019 | 6            | 69               | -63                    | 2,165          | 912                | 281                  | 415                 | 3,773                    | 10,400                      | -6,627                   |
| 2019-2020 | 0            | 41               | -41                    | 83             | 578                | 340                  | 380                 | 1,381                    | 7,486                       | -6,105                   |
| Average   | 131          | 48               | 83                     | 4,994          | 4,923              | 430                  | 337                 | 10,685                   | 10,988                      | -303                     |