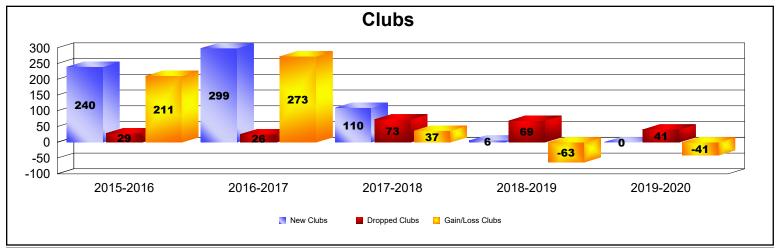

## **China Council of Lions Clubs Office**

| Year      | New<br>Clubs | Dropped<br>Clubs | Gain/<br>Loss<br>Clubs | New<br>Members | Charter<br>Members | Reinstate<br>Members | Transfer<br>Members | Total<br>Member<br>Added | Total<br>Members<br>Dropped | Gain/<br>Loss<br>Members |
|-----------|--------------|------------------|------------------------|----------------|--------------------|----------------------|---------------------|--------------------------|-----------------------------|--------------------------|
| 2015-2016 | 240          | 29               | 211                    | 6,721          | 8,102              | 374                  | 199                 | 15,396                   | 9,037                       | 6,359                    |
| 2016-2017 | 299          | 26               | 273                    | 8,707          | 10,155             | 403                  | 314                 | 19,579                   | 8,954                       | 10,625                   |
| 2017-2018 | 110          | 73               | 37                     | 7,296          | 4,870              | 751                  | 377                 | 13,294                   | 19,061                      | -5,767                   |
| 2018-2019 | 6            | 69               | -63                    | 2,165          | 912                | 281                  | 415                 | 3,773                    | 10,400                      | -6,627                   |
| 2019-2020 | 0            | 41               | -41                    | 83             | 578                | 340                  | 380                 | 1,381                    | 7,486                       | -6,105                   |
| Average   | 131          | 48               | 83                     | 4,994          | 4,923              | 430                  | 337                 | 10,685                   | 10,988                      | -303                     |